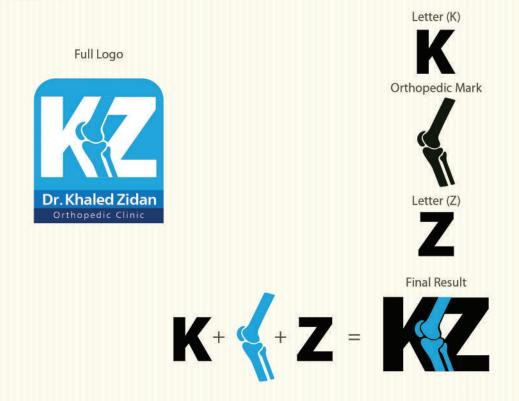

# Dr. Khaled Zidan Clinic Logo (B)

We created a shape brand style logo: curvey and sharp lines, 3 flat colors and 1 Orthopedic reference: the bone. The logo shap also icludes the first letter of name Khaled in english letter (K), and the first letter of name Zidan in english letter (Z). The logo can be used on different forms adapting to different case scenarios.