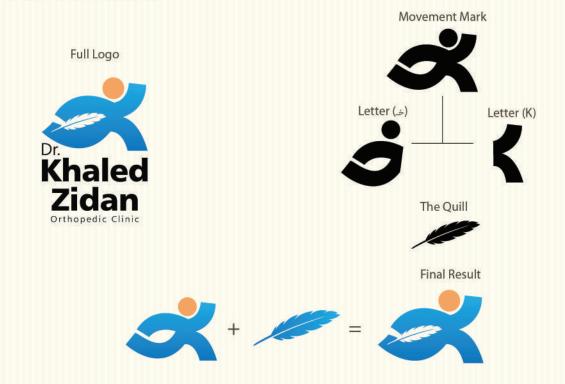

# Dr. Khaled Zidan Clinic Logo (A)

We created an illustrated symbol brand style logo: curvey lines, gradient blue colors, one flat colour and 1 lightness and movement reference: the quill. The logo shap also icludes the first letter of name Khaled in english letter (K), and the first letter in arabic letter (خ). The logo can be used on different forms adapting to different case scenarios.