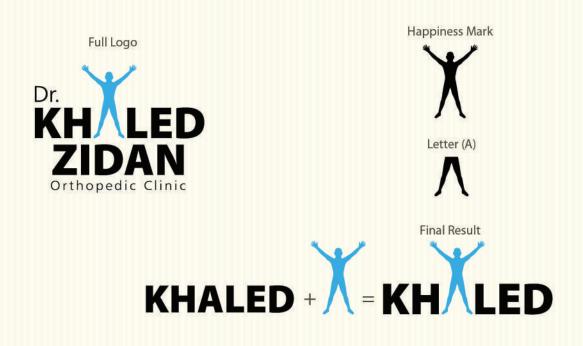

# Dr. Khaled Zidan Clinic Logo (C)

We created a name mark style logo: sharp lines, 2 flat colors and 1 healing happiness reference: full body of human raises up hands, and forms letter (A) of name Khaled by his legs. The logo can be used on different forms adapting to different case scenarios.