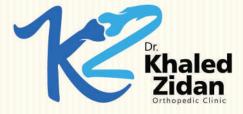

# Dr. Khaled Zidan Clinic Logo (B)

We created a shape brand style logo: curvey and sharp lines, 3 flat colors and 1 Orthopedic reference: the bone. The logo shap also icludes the first letter of name Khaled in english letter (K), and the first letter of name Zidan in english letter (Z). The logo can be used on different forms adapting to different case scenarios.

Dr. Khaled Zidan Clinic logo works perfectly over light and dark backgrounds