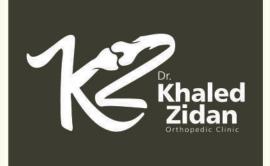

# Dr. Khaled Zidan Clinic Logo (B)

We created a shape brand style logo: curvey and sharp lines, 3 flat colors and 1 Orthopedic reference: the bone. The logo shap also icludes the first letter of name Khaled in english letter (K), and the first letter of name Zidan in english letter (Z). The logo can be used on different forms adapting to different case scenarios.

Dr. Khaled Zidan Clinic logo works perfectly over light and dark backgrounds