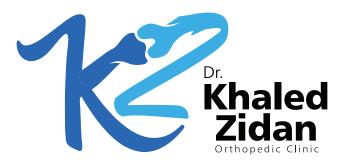

# Dr. Khaled Zidan Clinic Logo (B)

We created a shape brand style logo: curvey and sharp lines, 3 flat colors and 1 Orthopedic reference: the bone. The logo shap also icludes the first letter of name Khaled in english letter (K), and the first letter of name Zidan in english letter (Z). The logo can be used on different forms adapting to different case scenarios.

Dr. Khaled Zidan Clinic logo works perfectly over light and dark backgrounds