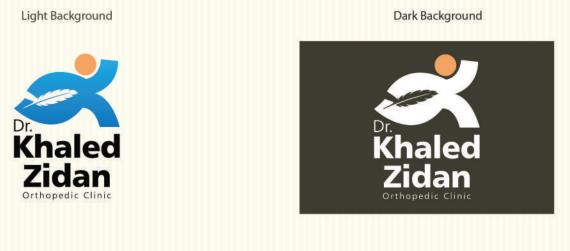

# Dr. **Khaled Zidan** Orthopedic Clinic

#### Artworks Presentation





# Dr. Khaled Zidan Clinic Logo (A)

We created an illustrated symbol brand style logo: curvey lines, gradient blue colors, one flat colour and 1 lightness and movement reference: the quill. The logo shap also icludes the first letter of name Khaled in english letter (K), and the first letter in arabic letter (خ). The logo can be used on different forms adapting to different case scenarios.



Dr. Khaled Zidan Clinic logo works perfectly over light and dark backgrounds







# Dr. Khaled Zidan Clinic Logo (B)

We created a shape brand style logo: curvey and sharp lines, 3 flat colors and 1 Orthopedic reference: the bone. The logo shap also icludes the first letter of name Khaled in english letter (K), and the first letter of name Zidan in english letter (Z). The logo can be used on different forms adapting to different case scenarios.



Dr. Khaled Zidan Clinic logo works perfectly over light and dark backgrounds







# Dr. Khaled Zidan Clinic Logo (C)

We created a name mark style logo: sharp lines, 2 flat colors and 1 healing happiness reference: full body of human raises up hands, and forms letter (A) of name Khaled by his legs. The logo can be used on different forms adapting to different case scenarios.



Dr. Khaled Zidan Clinic logo works perfec