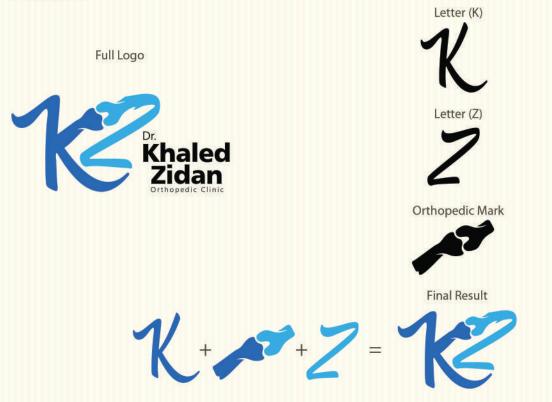

# Dr. Khaled Zidan Clinic Logo (B)

We created a shape brand style logo: curvey and sharp lines, 3 flat colors and 1 Orthopedic reference: the bone. The logo shap also icludes the first letter of name Khaled in english letter (K), and the first letter of name Zidan in english letter (Z). The logo can be used on different forms adapting to different case scenarios.

Dr. Khaled Zidan Clinic logo works perfectly over light and dark backgrounds