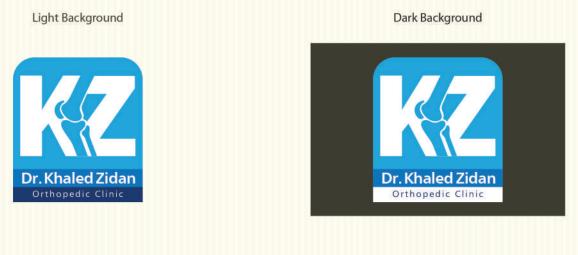

lat colour and 1 lightness and movement reference: the quill. The logo shap also icludes the first letter of name Khaled in english letter (K), and the first letter in arabic letter (خ). The logo can be used on different forms adapting to different case scenarios.



Dr. Khaled Zidan Clinic logo works perfectly over light and dark backgrounds







# Dr. Khaled Zidan Clinic Logo (B)

We created a shape brand style logo: curvey and sharp lines, 3 flat colors and 1 Orthopedic reference: the bone. The logo shap also icludes the first letter of name Khaled in english letter (K), and the first letter of name Zidan in english letter (Z). The logo can be used on different forms adapting to different case scenarios.



Dr. Khaled Zidan Clinic logo works perfectly over light and dark backgrounds







# Dr. Khaled Zidan Clinic Logo (C)

We created a name mark style logo: sharp lines, 2 flat colors and 1 healing happiness reference: full body of human raises up hands, and forms letter (A) of name Khaled by his legs. The logo can be used on different forms adapting to different case scenarios.



Dr. Khaled Zidan Clinic logo works perfectly over light and dark backgrounds



Light Background

Dark Background







# Dr. Khaled Zidan Clinic Logo (D)

We created an illustrated brand style logo: curvey lines, 3 flat colors and 1 Orthopedic reference: the bone. The logo shap also icludes the first letter of name Khaled in english letter (K), and the first letter of name Zidan in english letter (Z). The logo can be used on different forms adapting to different case scenarios.



Dr. Kha