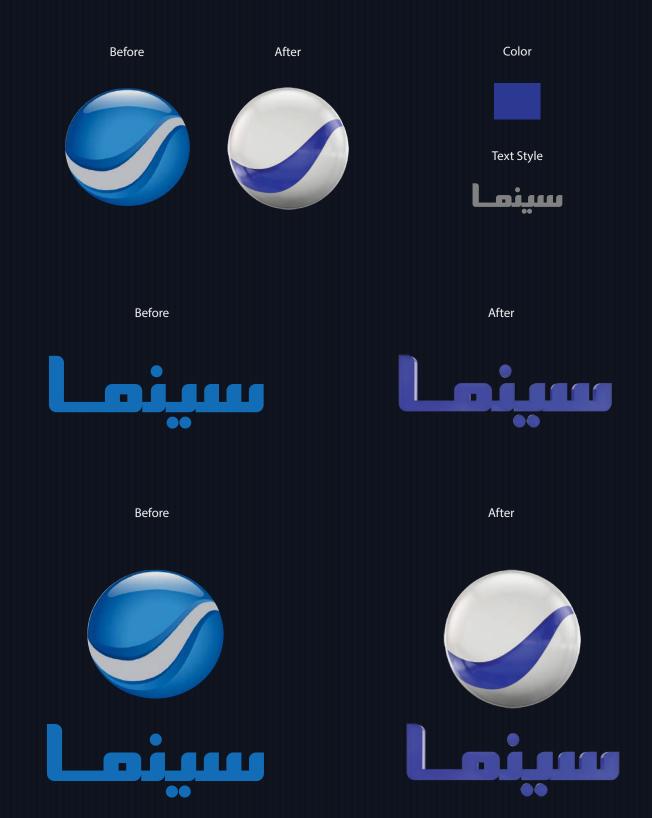

# **Rotana Logo ident**

We created a 3D style logo, with modern colors that match each channel ident references: Pearls. The logo can be used on different forms adapting to different case scenarios.

#### **Shape Concept**





### **ROTANA KHALIJIA CHANNEL CONCEPT**













Text Style



Before









Before

After













#### **ROTANA CINEMA KSA CHANNEL CONCEPT**











#### **ROTANA DRAMA CHANNEL CONCEPT**











## **ROTANA CINEMA EGYPT CHANNEL CONCEPT**











#### **ROTANA AFLAM CHANNEL CONCEPT**











### **ROTANA CLIP CHANNEL CONCEPT**











#### **ROTANA CLASSIC CHANNEL CONCEPT**

Before

After

Color







Before

After





Before

After













## **ROTANA IRAQIA CHANNEL CONCEPT**





3D Text Style













### **ROTANA MUSIC CHANNEL CONCEPT**













#### **ROTANA HD CHANNEL CONCEPT**









Text Style













After













#### **AMERICA CHANNEL CONCEPT**

Before

After

American Flag Color







AMERICA

Before

After





Before

After