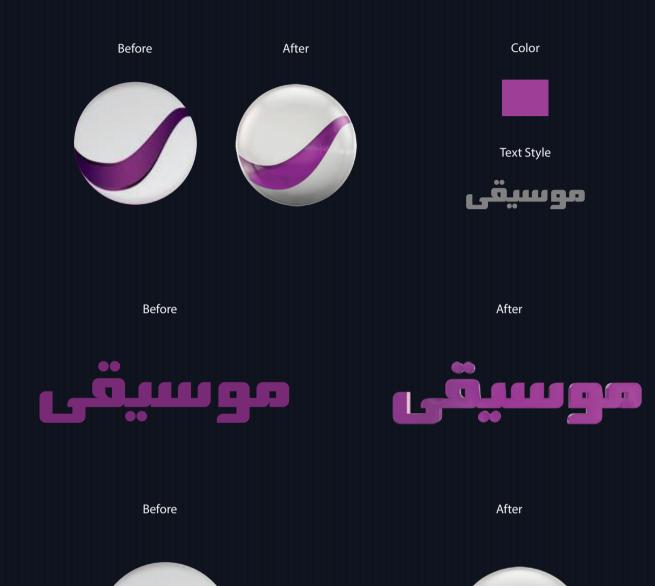

o ident**

We created a 3D style logo, with modern colors that match each channel ident references: Pearls. The logo can be used on different forms adapting to different case scenarios.

#### **Shape Concept**





### **ROTANA KHALIJIA CHANNEL CONCEPT**













Text Style



Before









Before

After













#### **ROTANA CINEMA KSA CHANNEL CONCEPT**











#### **ROTANA DRAMA CHANNEL CONCEPT**











## **ROTANA CINEMA EGYPT CHANNEL CONCEPT**











#### **ROTANA AFLAM CHANNEL CONCEPT**











### **ROTANA CLIP CHANNEL CONCEPT**











#### **ROTANA CLASSIC CHANNEL CONCEPT**

Before

After

Color







Before

After





Before

After













## **ROTANA IRAQIA CHANNEL CONCEPT**





3D Text Style













### **ROTANA MUSIC CHANNEL CONCEPT**













#### **ROTANA HD CHANNEL CONCEPT**









Text Style













After













#### **AMERICA CHANNEL CONCEPT**

Before

After

American Flag Color







AMERICA

Before

After





Before

After