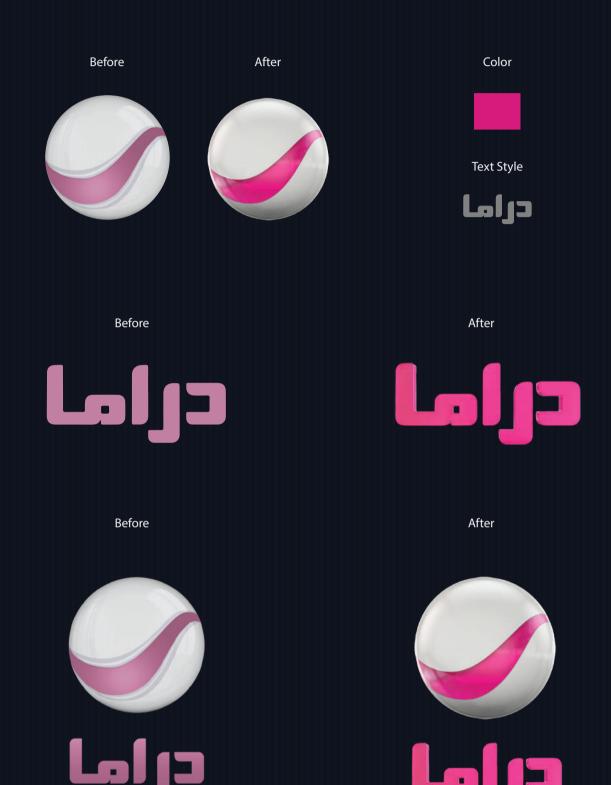

# **Rotana Logo ident**

We created a 3D style logo, with modern colors that match each channel ident references: Pearls. The logo can be used on different forms adapting to different case scenarios.

#### **Shape Concept**





### **ROTANA KHALIJIA CHANNEL CONCEPT**













Text Style



Before









Before

After













#### **ROTANA CINEMA KSA CHANNEL CONCEPT**











#### **ROTANA DRAMA CHANNEL CONCEPT**











## **ROTANA CINEMA EGYPT CHANNEL CONCEPT**











#### **ROTANA AFLAM CHANNEL CONCEPT**











### **ROTANA CLIP CHANNEL CONCEPT**











#### **ROTANA CLASSIC CHANNEL CONCEPT**

Before

After

Color







Before

After





Before

After













## **ROTANA IRAQIA CHANNEL CONCEPT**





3D Text Style













### **ROTANA MUSIC CHANNEL CONCEPT**













#### **ROTANA HD CHANNEL CONCEPT**









Text Style













After













#### **AMERICA CHANNEL CONCEPT**

Before

After

American Flag Color







AMERICA

Before

After





Before

After