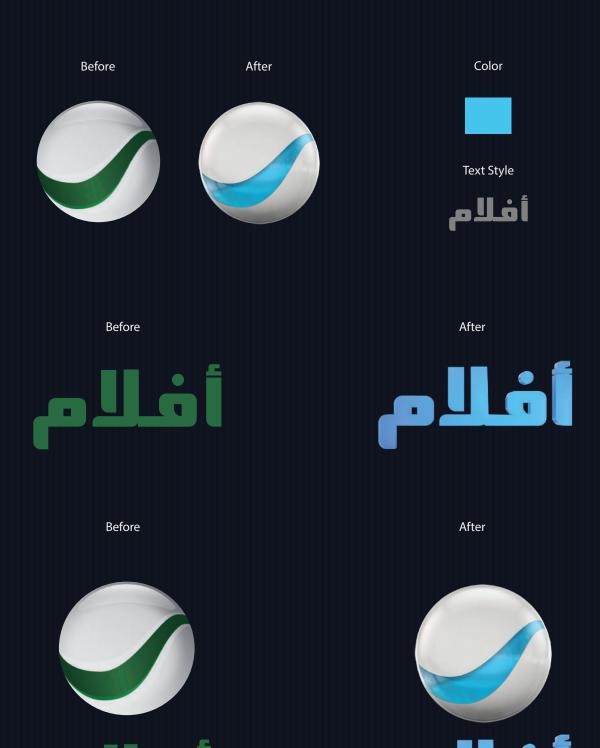

# **Rotana Logo ident**

We created a 3D style logo, with modern colors that match each channel ident references: Pearls. The logo can be used on different forms adapting to different case scenarios.

#### **Shape Concept**





### **ROTANA KHALIJIA CHANNEL CONCEPT**













Text Style



Before









Before

After













#### **ROTANA CINEMA KSA CHANNEL CONCEPT**











#### **ROTANA DRAMA CHANNEL CONCEPT**











## **ROTANA CINEMA EGYPT CHANNEL CONCEPT**











#### **ROTANA AFLAM CHANNEL CONCEPT**











### **ROTANA CLIP CHANNEL CONCEPT**











#### **ROTANA CLASSIC CHANNEL CONCEPT**

Before

After

Color







Before

After





Before

After













## **ROTANA IRAQIA CHANNEL CONCEPT**





3D Text Style













### **ROTANA MUSIC CHANNEL CONCEPT**













#### **ROTANA HD CHANNEL CONCEPT**









Text Style













After













#### **AMERICA CHANNEL CONCEPT**

Before

After

American Flag Color







AMERICA

Before

After





Before

After