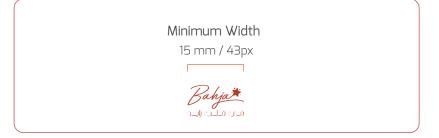

## **GE SS TWO FONT**

To ensure clarity across all applications, a minimum size of the logo is set. The wordmark can never be smaller than 15 mm wide for print applications, or for digital materials. The width-to-height ratio is always kept unchanged.