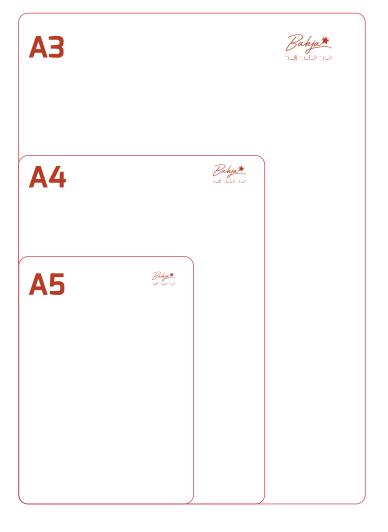

For printing applications, a minimum logo width is also assigned for each standard paper size in order to maintain consistency, as follows:

Document Format: Logo Minimum Size:

A5 20mm A4 27mm A3 40mm