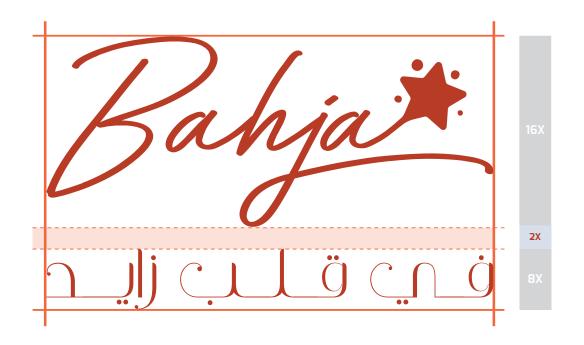

The logo consists of several symbols, and each of them symbolizes a specific field, including advertising, media, and the field of visual education.

Build your symbol

X is equal to the height of the space wordmark.

**16X** = Icon

8X = Tagline wordmark

2X = Space

04

Communication, Creativity

#00AAAD

Nature Youths

#BBCC02