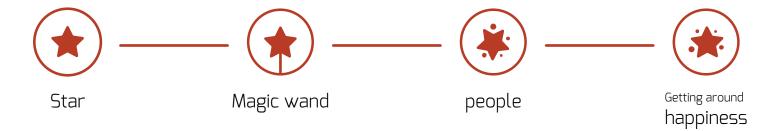

The logo consists of several symbols, and each of them symbolizes a specific field, including advertising, media, and the field of visual education.

Build your symbol

X is equal to the height of the space wordmark.